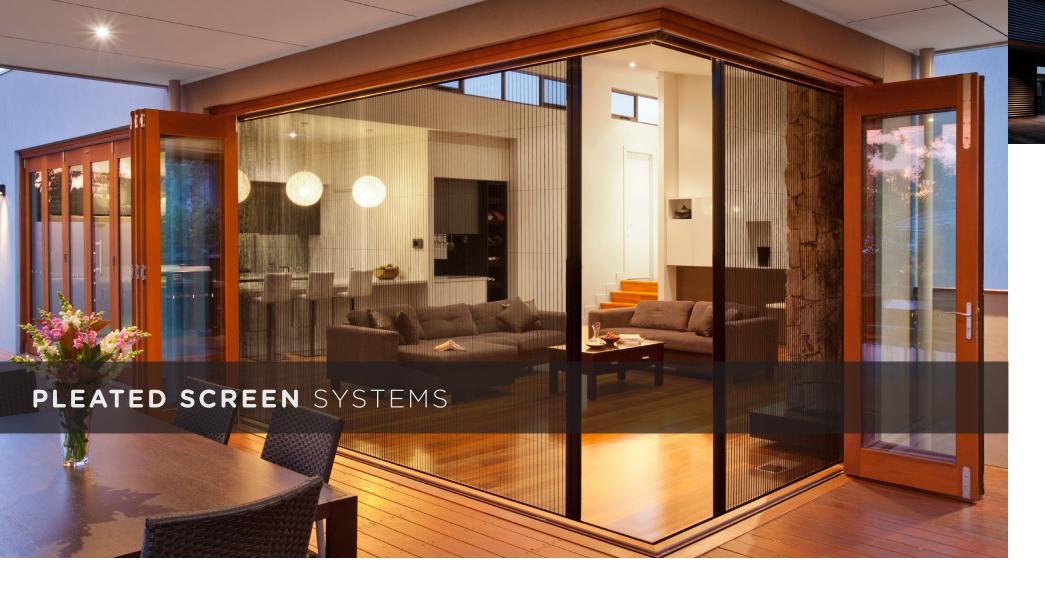

## PLEATED SCREEN SYSTEMS

THE PLEATED SCREEN SYSTEM IS DESIGNED TO BE VERSATILE, COMPACT, EASY TO OPERATE AND DURABLE. IT FEATURES AN INNOVATIVE PLEATED MESH DESIGN THAT ENABLES EFFORTLESS OPENING AND CLOSING WHILE INCREASING THE SCREEN LIFE. THE PLEATED SCREENING SYSTEM'S DESIGN ALLOWS IT TO BE SEAMLESSLY INTEGRATED WITH ANY Lacantina door.

- SUITS LARGE OPENINGS UP TO 29'6" WIDE X 10'6" HIGH
- COST EFFECTIVE OPTION TO OUR NON-PLEATED SCREEN AND BLIND SYSTEM
- CAN BE USED WITH VIRTUALLY ANY TYPE OF DOOR

## FEATURES

- RATHER THAN COILING INTO FRAME THE PLEATED MESH COLLAPSES NEATLY INTO THE FRAME ON
  THE SIDE
- SCREEN FRAME IS INTEGRATED WITH, AND SURFACE-MOUNTED, TO THE DOOR FRAME
- PLEATED SCREEN IS INHERENTLY MORE STABLE WITH LESS SAGGING THAN MOST FLAT MESH SCREENS
- CAN BE COMBINED WITH OUR ZERO POST CORNER APPLICATION
- TOUGH ENOUGH TO WITHSTAND REAL-LIFE USE, BACKED BY A FIVE YEAR WARRANTY