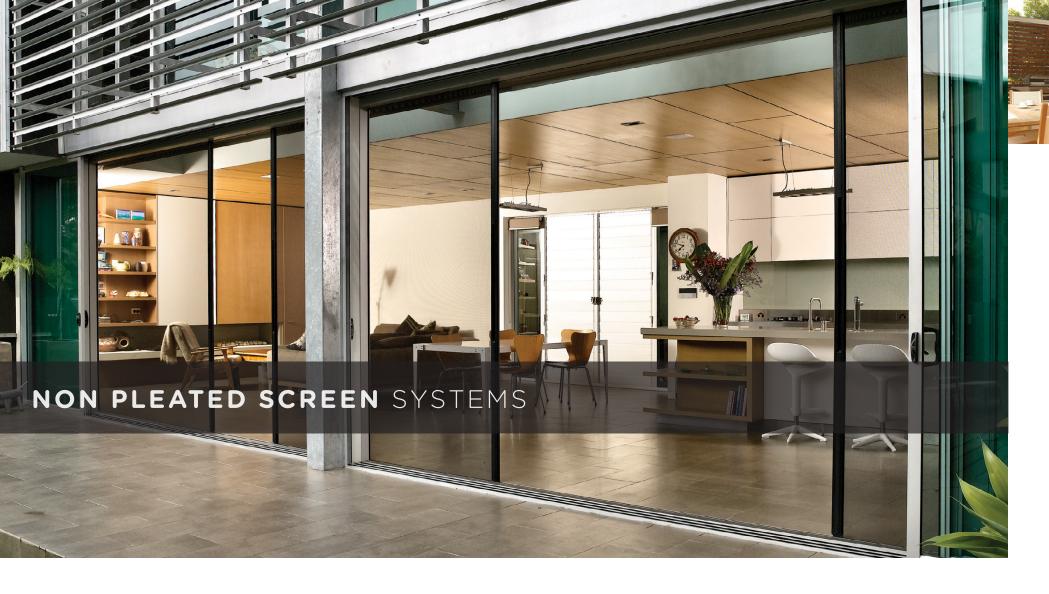

PLEATED SCREEN SYSTEMS LaCANTINADOORS.com

LACANTINA DOORS OFFERS A CONCEALED NON-PLEATED SCREEN AND BLIND SYSTEM THAT IS AN IDEAL SOLUTION FOR LARGE OPENINGS UP TO 24' WIDE AND 10' HIGH. OPERATING WITH JUST THE TOUCH OF A FINGERTIP. THE RETRACTABLE SYSTEM IS DESIGNED TO BE UNOBTRUSIVE, VERSATILE, EASY TO OPERATE AND DURABLE.

NON PLEATED SCREEN SYSTEMS

WITH ITS SHEER MESH, THE INSECT SCREEN IS HARDLY NOTICEABLE WHEN IN USE AND COMPLETELY RETRACTS AND DISAPPEARS WHEN NOT IN USE. THE BLIND SYSTEM, WITH A RANGE OF MESH OPTIONS, ALLOWS YOU TO CONTROL PRIVACY, SUNLIGHT AND TEMPERATURE IN YOUR HOME. THE **NON-PLEATED SCREEN AND BLIND** CAN BE COMBINED IN A SINGLE SYSTEM FOR OPENINGS UP TO 12' WIDE.

THE NON-PLEATED SCREEN SYSTEM FEATURES:

- SUITS LARGE OPENINGS 12' WIDE FOR SINGLE SCREENS AND 24' WIDE FOR DOUBLE SCREENS X 10' HIGH
- CAN BE USED WITH VIRTUALLY ANY TYPE OF DOOR AND INTEGRATED WITH THE DOOR FRAME WHEN INSTALLED FOR A
   SEAMLESS LOOK