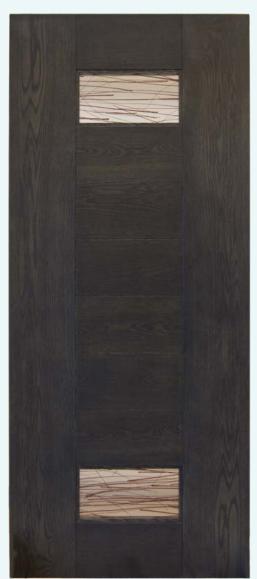

# Core Concept is Stacked Rail Door Design

New door style that can be configured in multiple options by simply adjusting the dimensions of stiles and rails and substituting panels with new materials to create a custom look

Two contemporary reveals are available:

1/8" radius reveal for a clean minimal look

1/4" kerf cut reveals strong simple lines