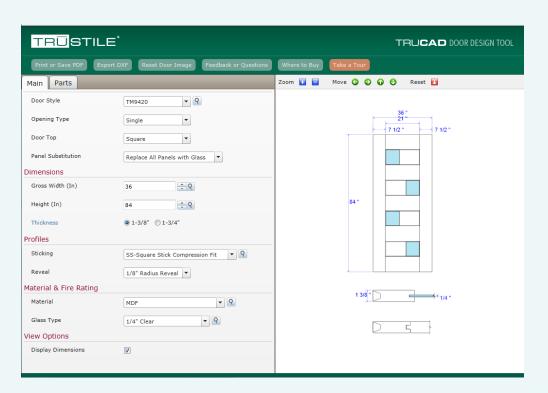

### TruCad Door Design Tool

- Exclusive web-based software to design a custom door
  - Specify style, size, thickness, profile, wood species
  - Customize rails and panel dimensions
  - Substitute panels for glass, metal, leather or resin