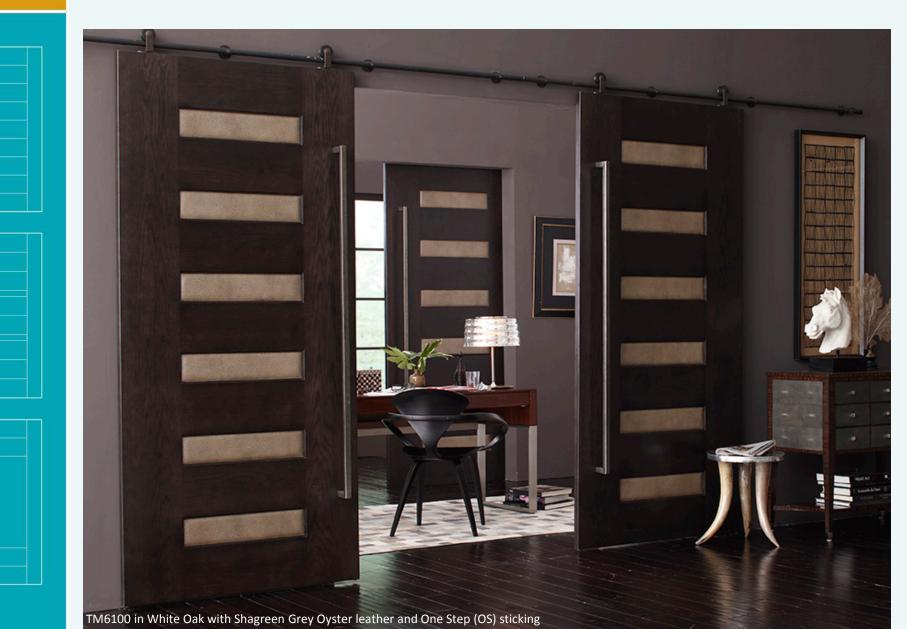

#### **TruStile Modern Door Collection**



#### TruStile Doors

- Leading national manufacturer of high-end interior doors for the residential and commercial markets
  - Highest quality construction and materials
  - Broadest product line
  - Unlimited custom capability
  - Cutting edge design leadership
  - Leading technology systems



# Modern and Contemporary Architecture Gaining Share of High-End Market





But . . . No Great Door Products so Architects/Designers/Builders often Default to Flush Doors











# Core Concept is Stacked Rail Door Design



New door style that can be configured in multiple options by simply adjusting the dimensions of stiles and rails and substituting panels with new materials to create a custom look

Two contemporary reveals are available:



1/8" radius reveal for a clean minimal look



1/4" kerf cut reveals strong simple lines



## Virtually Unlimited Configuration Options



#### Inserts: Edelman Leather























**Pampas** 

**Croc Nuts** 



Sulky Bridle Sulky Grey Mare

#### Inserts: Edelman Leather





#### Inserts: Chemetal





Hammered Argenta H





Hammered Reptilian

Hammered Cobblestone



Stamped Diamondback



Stamped Extrovert



Serpentine



Patina Aurora



Patina Monet



Patina Etruscan



**Brushed Aluminum** 



**Br