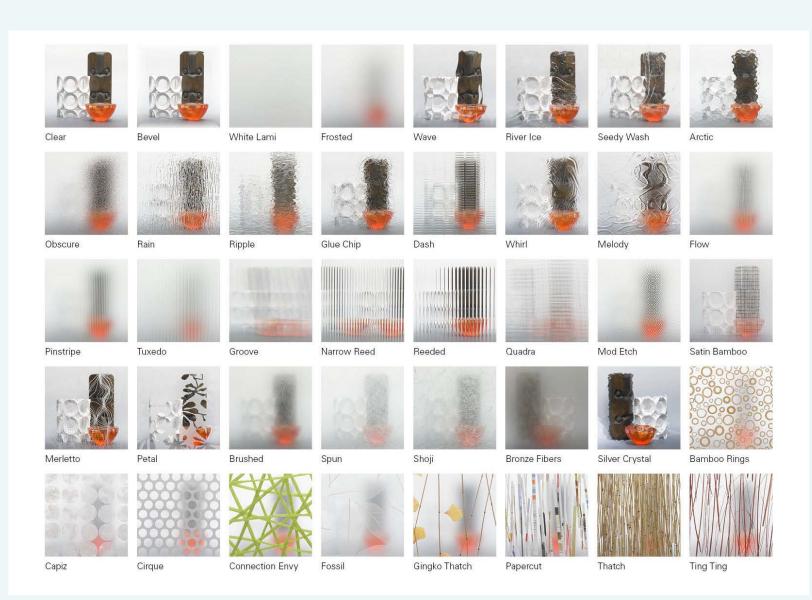

# Inserts: Bendheim Glass and 3 Form Resin

**Connection Envy** 

Gingko Thatch

Paper Cut

Satin Bamboo

Merletto

Petal

River Ice

Melody

Wave

Whirl

Silver Crystal Mirror

**Bronze Fibers** Mirror

# 40 On-Trend Types of Glass and Resin