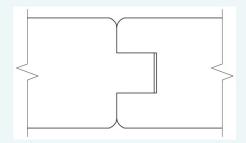

Two contemporary reveals are available:

1/8" radius reveal for a clean minimal look

1/4" kerf cut reveals strong simple lines