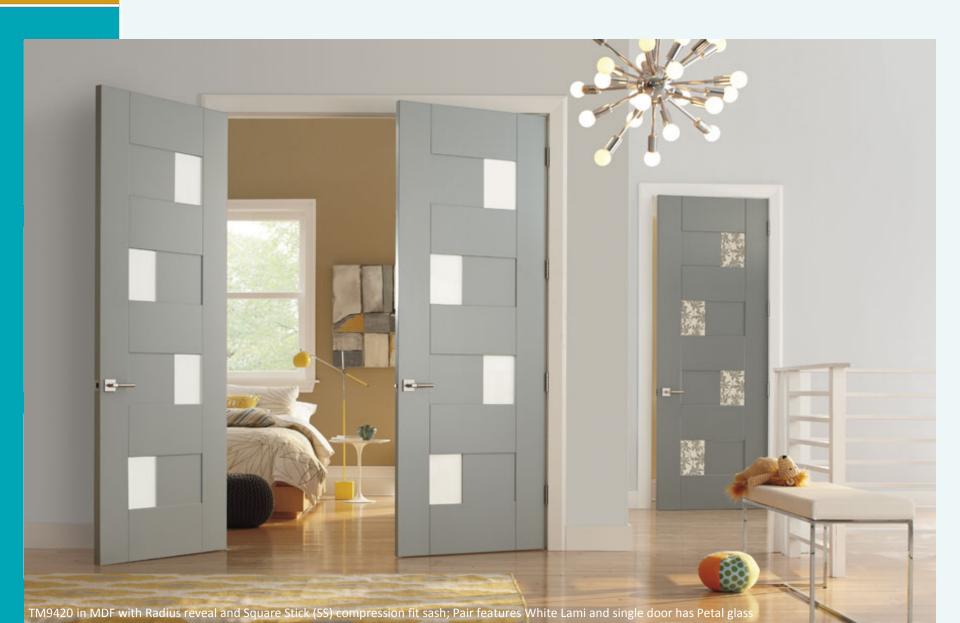

# Core Concept is Stacked Rail Door Design

New door style that can be configured in multiple options by simply adjusting the dimensions of stiles and rails and substituting panels with new materials to create a custom look

Two contemporary reveals are available:

1/8" radius reveal for a clean minimal look

1/4" kerf cut reveals strong simple lines

## Virtually Unlimited Configuration Options