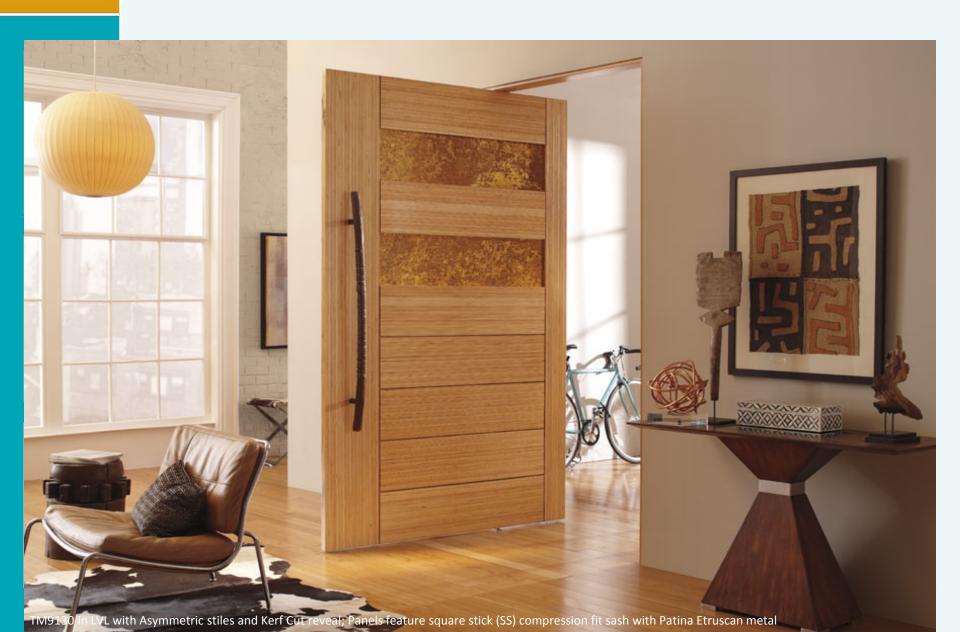

# Core Concept is Stacked Rail Door Design

New door style that can be configured in multiple options by simply adjusting the dimensions of stiles and rails and substituting panels with new materials to create a custom look

Patina Monet

Patina Etruscan

**Brushed Aluminum** 

**Brushed Brass** 

**Brushed Bronze** 

# Quirk Molding Available With Metal In-lay

Available in either brushed aluminum or brushed brass