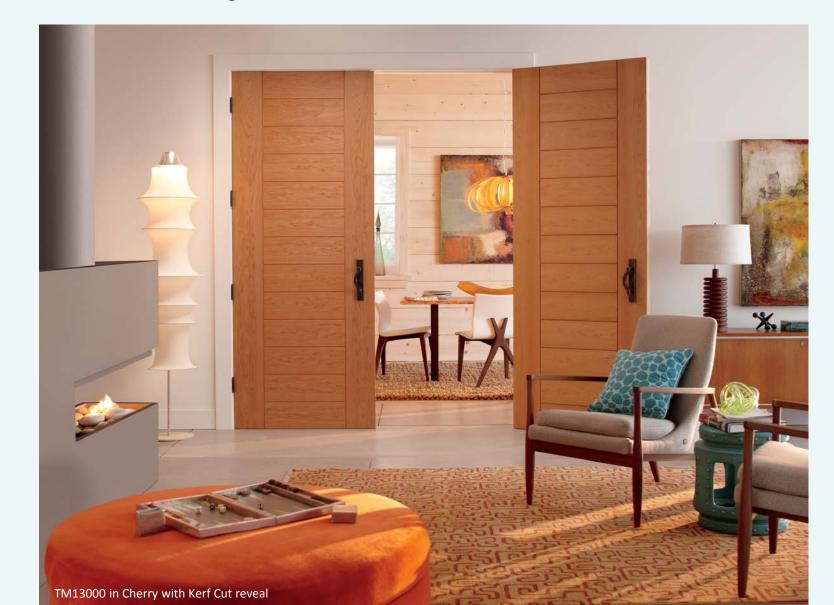

# Core Concept is Stacked Rail Door Design

New door style that can be configured in multiple options by simply adjusting the dimensions of stiles and rails and substituting panels with new materials to create a custom look

Two contemporary reveals are available:

1/8" radius reveal for a clean minimal look

1/4" kerf cut reveals strong simple lines