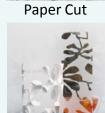

# Inserts: Bendheim Glass and 3 Form Resin

**Connection Envy** 

Gingko Thatch

Paper Cut

Satin Bamboo

Merletto

Petal

River Ice