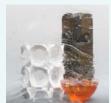

# Inserts: Bendheim Glass and 3 Form Resin

**Connection Envy** 

Gingko Thatch

Paper Cut

Satin Bamboo

Merletto

Petal

River Ice

Melody

Wave

Whirl

Silver Crystal Mirror

**Bronze Fibers** Mirror