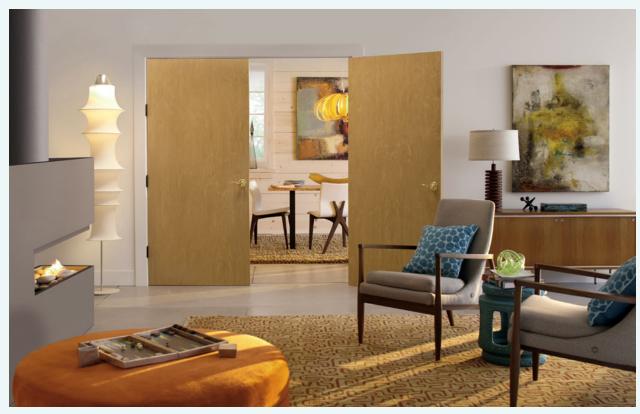

# Core Concept is Stacked Rail Door Design

New door style that can be configured in multiple options by simply adjusting the dimensions of stiles and rails and substituting panels with new materials to create a custom look

Two contemporary reveals are available:

1/8" radius reveal for a clean minimal look

1/4" kerf cut reveals strong simple lines