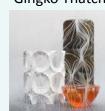

# Inserts: Bendheim Glass and 3 Form Resin

**Connection Envy** 

Gingko Thatch

Paper Cut

Satin Bamboo

Merletto

Petal

River Ice

## Inserts: Bendheim Glass and 3 Form Resin

Satin Bamboo

Whirl

Silver Crystal Mirror

**Bronze Fibers** Mirror