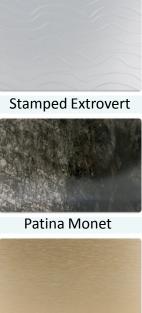

#### Inserts: Chemetal

Hammered Argenta H

Hammered Reptilian

Hammered Cobblestone

Stamped Diamondback

Stamped Extrovert

Serpentine

Patina Aurora

Patina Monet

Patina Etruscan

**Brushed Aluminum** 

**Brushed Brass** 

**Brushed Bronze** 