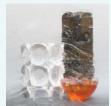

# Inserts: Bendheim Glass and 3 Form Resin

**Connection Envy** 

Gingko Thatch

Paper Cut

Satin Bamboo

Merletto

Petal

River Ice

Melody

Wave

Whirl

Silver Crystal Mirror

**Bronze Fibers** Mirror