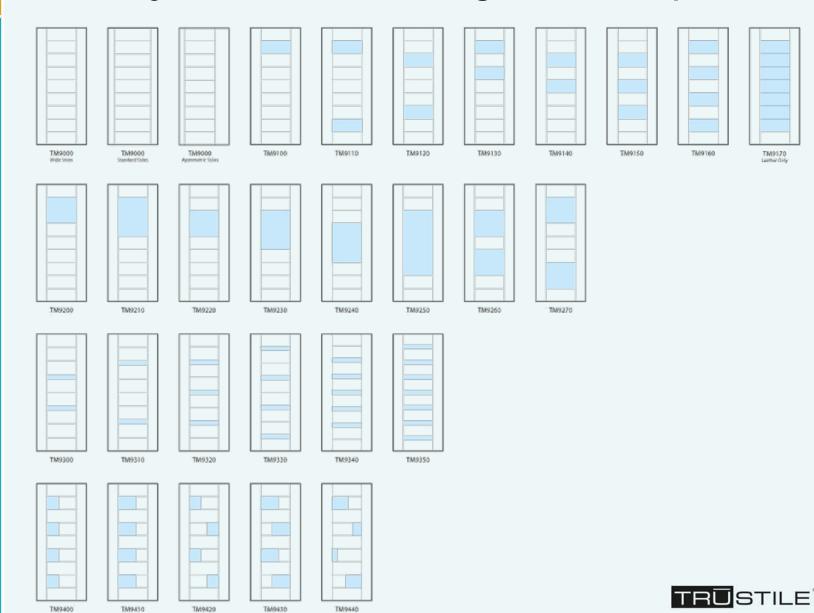

residential and commercial markets
  - Highest quality construction and materials
  - Broadest product line
  - Unlimited custom capability
  - Cutting edge design leadership
  - Leading technology systems



# Modern and Contemporary Architecture Gaining Share of High-End Market





But . . . No Great Door Products so Architects/Designers/Builders often Default to Flush Doors











# Core Concept is Stacked Rail Door Design



New door style that can be configured in multiple options by simply adjusting the dimensions of stiles and rails and substituting panels with new materials to create a custom look

Two contemporary reveals are available:



1/8" radius reveal for a clean minimal look



1/4" kerf cut reveals strong simple lines



## Virtually Unlimited Configuration Options



#### Inserts: Edelman Leather























**Pampas** 

**Croc Nuts** 



Sulky Bridle Sulky Grey Mare

#### Inserts: Edelman Leather





#### Inserts: Chemetal





Hammered Argenta H





Hammered Reptilian

Hammered Cobblestone



Stamped Diamondback



Stamped Extrovert



Serpentine



Patina Aurora



Patina Monet



Patina Etruscan



**Brushed Aluminum** 



**Brushed Brass** 



**Brushed Bronze** 



#### Inserts: Chemetal







**Brushed Aluminum** 





Hammered Reptilian







**Brushed Bronze** 



# Quirk Molding Available With Metal In-lay





Available in either brushed aluminum or brushed brass



# Inserts: Bendheim Glass and 3 Form Resin





**Connection Envy** 



Gingko Thatch



Paper Cut



Satin Bamboo



Merletto



Petal



River Ice





Melody