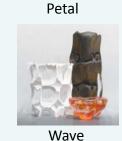

# Inserts: Bendheim Glass and 3 Form Resin

**Connection Envy** 

Gingko Thatch

Paper Cut

Satin Bamboo

Merletto

Petal

River Ice

Melody

Wave

Whirl

Silver Crystal Mirror

**Bronze Fibers** Mirror