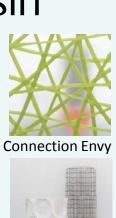

# Inserts: Bendheim Glass and 3 Form Resin

**Connection Envy** 

Gingko Thatch

Paper Cut

Satin Bamboo

Merletto

Petal

River Ice