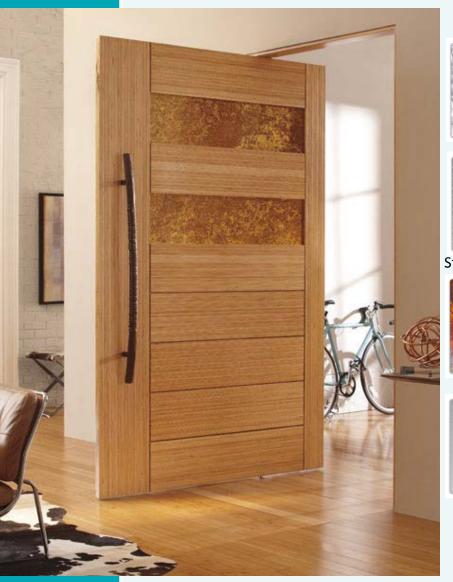

# Core Concept is Stacked Rail Door Design

New door style that can be configured in multiple options by simply adjusting the dimensions of stiles and rails and substituting panels with new materials to create a custom look

Two contemporary reveals are available:

1/8" radius reveal for a clean minimal look

1/4" kerf cut reveals strong simple lines

## Virtually Unlimited Configuration Options