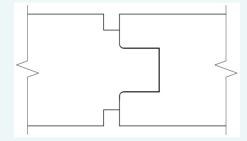

# Core Concept is Stacked Rail Door Design

New door style that can be configured in multiple options by simply adjusting the dimensions of stiles and rails and substituting panels with new materials to create a custom look

Two contemporary reveals are available:

1/8" radius reveal for a clean minimal look

1/4" kerf cut reveals strong simple lines