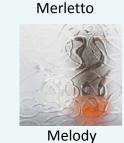

# Inserts: Bendheim Glass and 3 Form Resin

**Connection Envy** 

Gingko Thatch

Paper Cut

Satin Bamboo

Merletto

Petal

River Ice

Melody

Wave

Whirl

Silver Crystal Mirror

**Bronze Fibers** Mirror